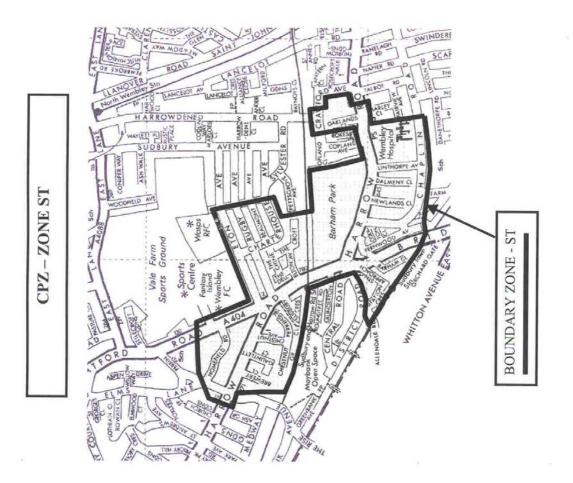

| Punjabi                                           |                                                                                                                                             |

## Progress Report on Controlled Parking Zones Programme APPENDIX G

## Kingsbury Town Centre



# Progress Report On Controlled Parking Zones Programme APPENDIX H Zones KB, KQ AND KR



## Progress Report On Controlled Parking Zones Programme APPENDIX I Zones GM and MC



## Progress Report On Controlled Parking Zones Programme APPENDIX J Zones GA and GW



# Progress Report on Controlled Parking Zones APPENDIX K M Zones



# Progress Report On Controlled Parking Zones APPENDIX K CPZ - ST



Reproduced from Ordnance Survey mapping data with the permission of the Controller of Her Majesty's Stationery Office © Crown Copyright. Unauthorised reproduction infringes Crown Copyright and may lead to prosecution or civil proceedings. London Borough of Brent, 100025260, 2004

## Progress Report On Controlled Parking Zones APPENDIX M

### **Scarle Road Consultation Leaflet**

## TRANSPORTATION SERVICE UNIT



2nd FLOOR EAST BRENT HOUSE 349 - 357 HIGH ROAD WEMBLEY MIDDLESEX HA9 6BZ

Your ref: Our ref: Zone E/C -reconsult

> FAX: 020 8937 5129 PHONE: 020 8937 5124 e-mail: Solomon.nere@brent.

e-mail: Solomon.nere@brent.gov.uk DATE: 1st November 2004

Dear Resident,

#### Residents of Scarle Road

You are aware that the parking restrictions Ealing Road zone – E CPZ and Wembley Central zo