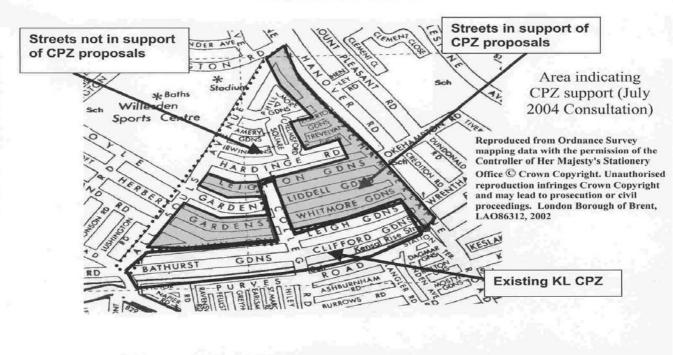

d to park in Zone KL. The zoning helps to manage the local demand for parking, especially in the roads close to shopping areas; a larger zone may encourage permit holders to drive and park within the zone in bays near shops or rail stations, thereby inconveniencing residents close to these amenities.

Earlier consultation with residents of Zone KL showed there was majority support for the operational hours of 8.30am to 6.30pm, Monday to Friday, and the scheme will therefore operate accordingly.

I hope the information provide above is of help although should you require any further information, please contact the Traffic Management Team on 020 8937 5187. I look forward to receiving your completed questionnaire.

Yours sincerely,

ABOBAKER ABDALLA TRAFFIC MANAGEMENT

Proposed KL Extension



## **Progress Report On Controlled Parking Zones Programme** APPENDIX D continued **Consultation questionnaire Doyle Gardens**



## PROPOSED CONTROLLED PARKING ZONE Doyle Gardens QUESTIONNAIRE

Please check the address below is yours, complete the questionnaire and return it to Brent

| ease do not use glue or se                                                                                                                                                        | lotape on the envelope T                                                                                                                                                                                    | hank you