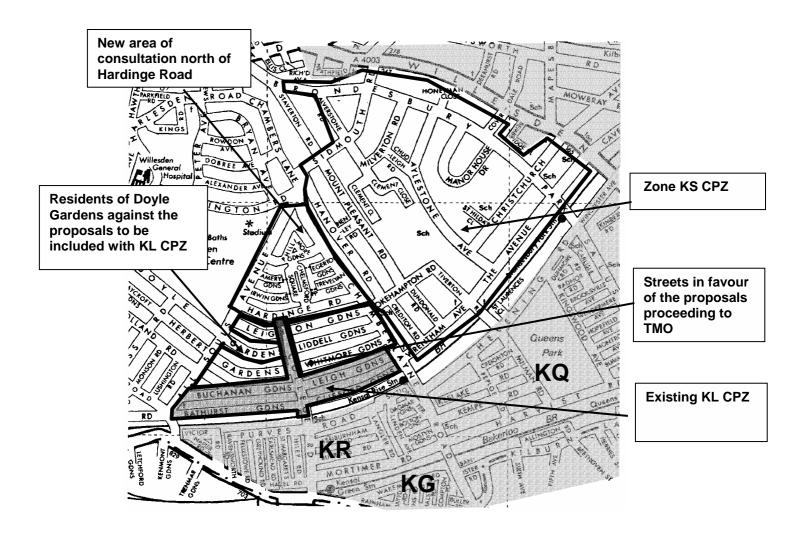

૨૦૯-૯૩૭ - ૧૨૦૦                                              |
| in English, please contact the One-Stop Shop at the Town Hall, Forty Lane, Wembley Monday to Friday 9am to 5pm. Telephone 020 8937 1200                                           | مرمانى قادن بال واقع نور فى لين ، و يميل من وك استاپ شاپ<br>سے ير تا بعد من 9 يج سے شام 5 يج مک شيليون نهر<br>020 8937 1200 بروابطه كين -                                                                   | પડતી હોય તો, મહેરબાની કરીને વન- સ્ટોપ શોપનો<br>સંપર્ક સાઘશો. તે વેમ્બલી ખાતે, ફોર્ટ હેઇનમાં, ટાઇ<br>હોલમાં છે. સમય: સવારના ૯ થી સાંજના પ સુઘી,<br>સોમવારથી શુક્રવાર .<br>ટેલિફોન: ૦૨૦૯-૯૩૭ - ૧૨૦૦                                              |

# Progress Report On Controlled Parking Zones Programme APPENDIX D continued Proposed area of consultation



# Progress Report On Controlled Parking Zones Programme APPENDIX E Consultation Leaflet HW Extension

## TRANSPORTATION SERVICE UNIT



2nd FLOOR EAST BRENT HOUSE 349 - 357 HIGH ROAD WEMBLEY MIDDLESEX HA9 6BZ

Your ref: Our ref: TP153-reconsult

> FAX: 020 8937 5129 PHONE: 020 8937 5124 e-mail: Solomon.nere@brent.gov.uk DATE: 28<sup>TH</sup> October 2004

Dear Resident,

### Proposed Controlled Parking Zone HW (CPZ) Extension - Consultation

You may recall that in November 2002, Brent Council consulted you on proposals for a Controlled Parking Zone (CPZ) for your area. The consultation results showed that majority of residents from your streets did not support the proposals and accordingly, the Council's Highways Committee resolved not to proceed with a scheme in your streets.

However,