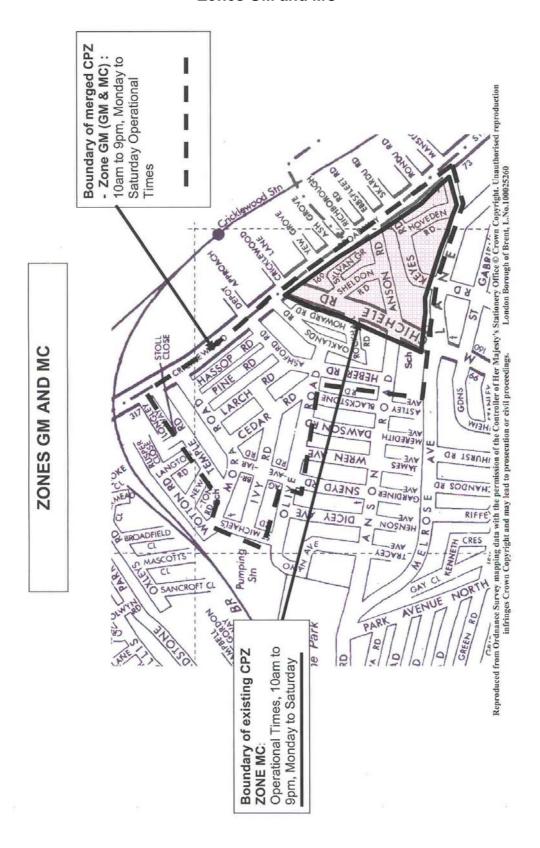

## Proposed Controlled Parking Zone (CPZ): Zone GB Extension Consultation Letter

You may recall that you were consulted in Nov / Dec 2002 on whether you wished to be included in the proposed CPZ for your area as shown on the plan overleaf. The outcome of the consultation was that the majority of residents from this area did not support a CPZ scheme at that time.

However, since the introduction of the CPZ - Zone GB, around the Dollis Hill Station area, Council officers and local Councillors have received a number of complaints and petitions from residents regarding parking related problems. Brent Council has therefore agreed to re-consult you on giving consideration to introducing an extension to the existing CPZ – Zone GB, as shown on the map overleaf.

Please note that the times during which the Zone GB is currently operating is 8.30am to 6.30pm, Monday to Friday. If your street is included in the CPZ extension, the same operational hours will apply.