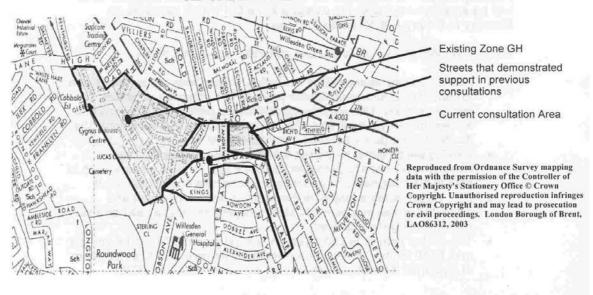

ly able to park close to their homes, even where
  there is a high density of residents.
- Zone GH permit holders will be entitled to park in any street within the zone, but not in any other zone. Similarly, permit holders from other zones will not be entitled to park in Zone GH. The zoning helps to manage the local demand for parking, especially in the roads close to shopping areas; a larger zone may encourage permit holders to drive and park within the zone in bays near shops or rail stations, thereby inconveniencing residents close to these amenities.

I look forward to receiving your completed questionnaire although should you require any further information regarding the above, please contact me on 020 8937 5132 / 5124.

Yours faithfully,

S Nere TRAFFIC MANAGEMENT

GH CPZ Extension



# Progress Report On Controlled Parking Zones Programme APPENDIX C continued Consultation Leaflet GH Extension

## **QUESTIONNAIRE (ZONE GH Extension)**

Please check the address overleaf is yours and then complete and return the questionnaire by Wednesday 24<sup>th</sup> November 2004, using the prepaid postage provided on the reverse of this form. (Photocopied questionnaires are not accepted)

| Do you have parking prob                                                                                                                                                                                                                                                  |