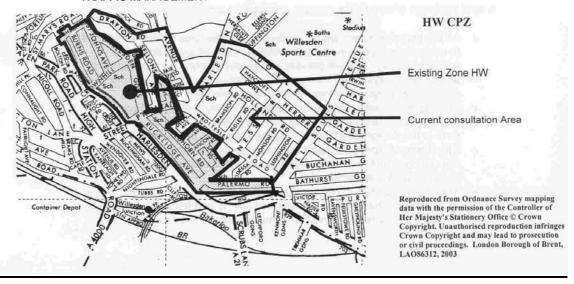

Boundary of the current Consultation area

Shaded area shows the existing CPZ -Zone GB

Reproduced from Ordnance Survey mapping data with the permission of the Controller of Her Majesty's Stationery Office © Crown Copyright. Unauthorised reproduction infringes Crown Copyright and may lead to prosecution or civil proceedings. London Borough of Brent, L.No. 100025260