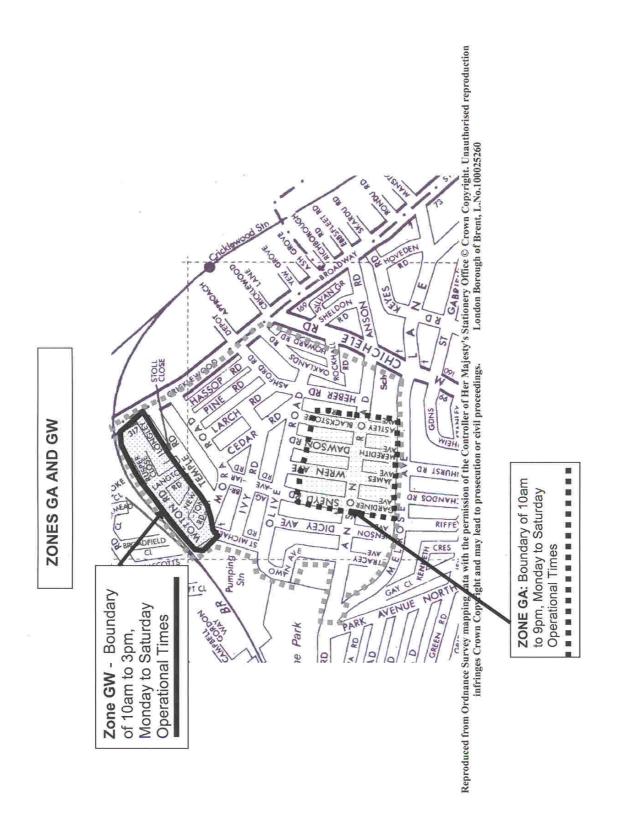

## Proposed Controlled Parking Zone (CPZ): Zone GB Extension Consultation Letter

You may recall that you were consulted in Nov / Dec 2002 on whether you wished to be included in the proposed CPZ for your area as shown on the plan overleaf. The outcome of the consultation was that the majority of residents from this area did not support a CPZ scheme at that time.

However, since the introduction of the CPZ - Zone GB, around the Dollis Hill Station area, Council officers and local Councillors have received a number of complaints and petitions from residents regarding parking related problems. Brent Council has therefore agreed to re-consult you on giving consideration to introducing an extension to the existing CPZ – Zone GB, as shown on the map overleaf.

Please note that the times during which the Zone GB is currently operating is 8.30am to 6.30pm, Monday to Friday. If your street is included in the CPZ extension, the same operational hours will apply.