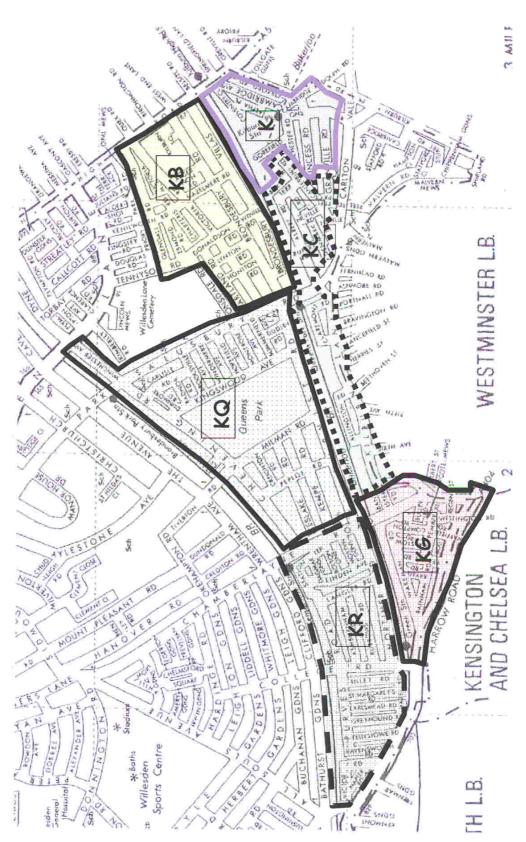

### PROPOSED CPZ EXTENSION - ZONE GC

Boundary of original consultation area

Existing Zone GC

Boundary of current consultation areas

Boundary area approved for CPZ implementation by November 2004

Reproduced from Ordnance Survey mapping data with the permission of the Controller of Her Majesty's Stationery Office © Crown Copyright. Unauthorised reproduction infringes Crown Copyright and may lead to prosecution or civil proceedings. London Borough of Brent, LAO86312, 2003